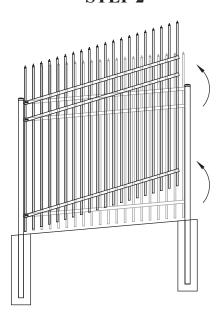

# STEP 2

2a - Position panel in brackets & secure with snug fit (finger-tight).2b - Rack free end of panel upward sufficiently to allow space for brackets.