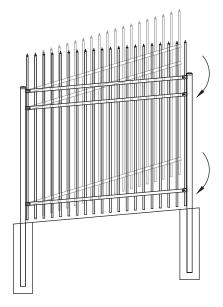

### STEP 4

4a - Pivot free end of panel back into brackets & secure; center, if necessary.4b - Tighten all fasteners to ensure permanent grip.