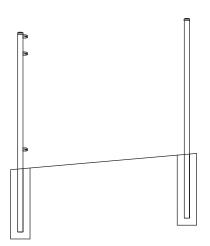

# STEP 1

1a - Mount brackets to posts on downhill (downgrade) side only, as shown. Note: Panel must be pre-racked for applicable grade before continuing with Step 2.