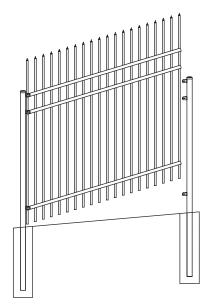

### STEP 3

3a - Mount brackets on uphill post, as shown.

Note: Support panel manually or with shims; exercise care to avoid damage.